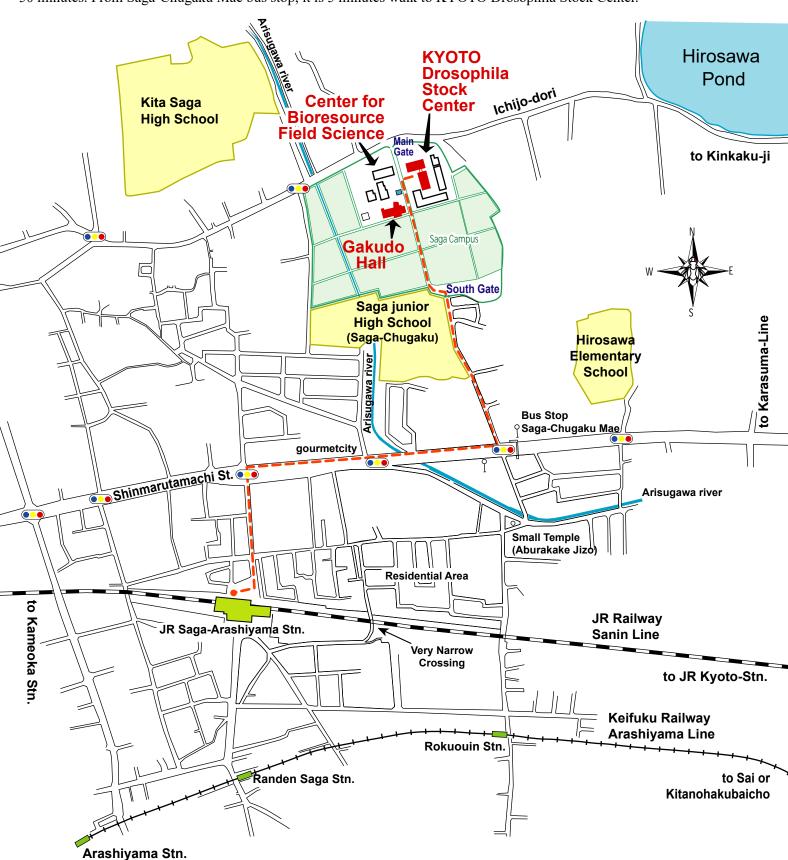

## **KYOTO Drosophila Stock Center**

phone: 075-873-2660 / facsimile: 075-861-0881 From JR Kyoto Station to KYOTO Drosophila Stock Center

At JR Kyoto Station, take the Sanin-line bound for Fukuchiyama or Sonobe and get off at Saga-Arashiyama station. The local train takes about 20 minutes. Super-Express trains do not stop at Saga-Arashiyama station. From Saga-Arashiyama station, it is 13 minutes walk.

From Matsugasaki Campus (K.I.T.) to KYOTO Drosophila Stock Center

By Taxi — You can take a taxi for about 30 minutes (approx. JPY 3,000)

By Subway & Bus — You can take the subway, Karasuma-line, bound for Takeda from Matsugasaki to Marutamachi station, then take a #93 bus bound for Arashiyama and get off at Saga-Chugaku Mae. The Subway takes 10 minutes and the bus about 50 minutes. From Saga-Chugaku Mae bus stop, it is 5 minutes walk to KYOTO Drosophila Stock Center.